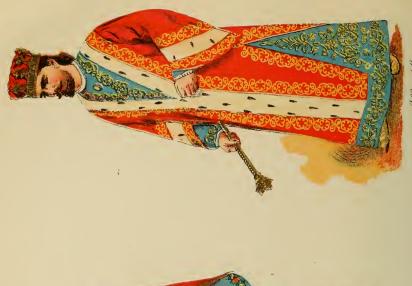

# OFFICERS ROBES-Plate No. 3.

FIS. 57.

FIG. 56.

FIG. 58.

| 300 Robe, wool faced cashmere, full lined, ornamental satin trim \$17.75 mings                                                  | 301 Robe, fine wool faced cashmere, full lined, ornamental satin trimmings mings, same material 2 60 1149 Headdress, same material 2 60 1838 Sandals 25 95 | 302 Robe, all-wool merino, full lined. ornamental satin trimmings                                                              | 303 Robe, fine all-wool merino, full lined, ornamental satin trim.       \$20 65         1150 Headdress, same material       2 80         1338 Sandals       175 | 304 Robe, silk finished velvet, full lined, ornamental satin trim.       \$22.80         mings       \$25.80         1151 Headdress, same material       \$25.138         1338 Sandals       \$27.80 | 305 Robe, fine silk finished velvet,           full lined, ornamental satin trim,         \$25 70           mings         32 75           1151 Headdress, same material         3 25           1338 Sandals         175 | 306 Robe. satin or cloth, full lined,           0 ornamental satin trimming         .532 80           1151 Headdress, same material         3 25           1338 Sandals | 307 Robe, silk plush, full lined, or-namental satin trimming \$37 70 11513, Headdress, same material \$175 1338 Sandals          |
|---------------------------------------------------------------------------------------------------------------------------------|------------------------------------------------------------------------------------------------------------------------------------------------------------|--------------------------------------------------------------------------------------------------------------------------------|------------------------------------------------------------------------------------------------------------------------------------------------------------------|------------------------------------------------------------------------------------------------------------------------------------------------------------------------------------------------------|-------------------------------------------------------------------------------------------------------------------------------------------------------------------------------------------------------------------------|-------------------------------------------------------------------------------------------------------------------------------------------------------------------------|----------------------------------------------------------------------------------------------------------------------------------|
| 290 Robe, wool faced cashmere, full lined, trimmed with applique\$22 20 1143 Headdress, same material 2 50 1338 Sandals \$26 45 | 291 Robe, fine wool faced cashmere, full lined, trimmed with applique                                                                                      | 292 Robe, all-wool merino, full lined,<br>trimmed with applique\$24 80<br>1144 Headdress, same material 2 75<br>1338 Sandals   | 293 Robe, fine all-wool merino, full lined, trimmed with applique\$25 75 1144 Headdress, same material 2 75 1338 Sandals 1 75                                    | 294 Robe, silk finished velvet, full lined, trimmed with applique\$26 40 1145 Headdress, same material 3 20 1338 Sandals 1.75                                                                        | 295 Robe, fine silk finished velvet, full lined, trimmed with applique\$31 40 l145 Headdress, same material 3 20 l338 Sandals                                                                                           | 296 Robe, satin or cloth, full lined,         trimmed with applique       \$34 80         1145 Headdress, same material       3 20         1338 Sandals       175       | 297 Robe, silk plush, full lined, trim.  med with applique                                                                       |
| 280 Robe, wool faced cashmere, full lined, satin and lace trimmings, 8 50 1125 Headdress, same material 1 25 1337 Sandals 1 50  | 281 Robe, fine wool faced cashmere, full lined, satin and lace trimming                                                                                    | 282 Robe, all-wool merino, full lined, satin and lace trimming\$10 60 1126 Headdress, same material 135 1337 Sandals 1126 1345 | 283 Robe, fine all-wool merino, full lined, satin and lace trimmings.\$13.75 1126 Headdress, same material 150 1337 Sandals \$16.60                              | 284 Robe, silk finished velvet, full lined, satin and lace trimmings.\$15 75 1127 Headdress, same material 1 50 1337 Sandals 150                                                                     | 285 Robe, fine silk finished velvet, full lined, satin and lace trimmings. \$19.00 1127 Headdress, same material 1 50 1337 Sandals                                                                                      | 286 Robe, satin, or cloth lined, satin and lace trimmings                                                                                                               | 287 Robe, silk plush, full lined, satin<br>and lace trimmings\$23 75<br>1127½ Headdress, same material 2 25<br>1337 Sandals 1 50 |

"Me make thise goods precisely as illustrated."